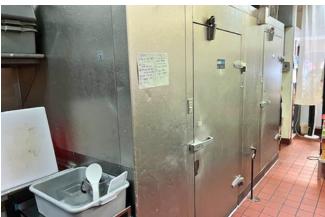

# **PHOTOS**

# **EQUIPMENT LIST**

20 chairs

1 shelf on wall

8 tables

1 walk-in cooler

1 front desk

1 walk-in freezer

1 pop cooler