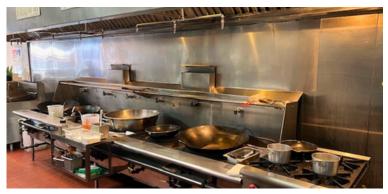

# **PHOTOS**

# **EQUIPMENT LIST**

20 chairs

1 shelf on wall

8 tables

1 walk-in cooler

1 front desk

1 walk-in freezer

1 pop cooler

250 inch TV

132 inch TV

3 fryers

1 two door cooler

4 shelves

1 small stainless-steel table

6 wok burner

**Excludes** 

14 burner gas countertop range

1 ricecooker with table

1 sixhold steamer

1 chart

1 prepcooler

123' kitchen hood

1 sink

3 ricewarmer

1 ricecooker

1 stainless steel table

1 traychart

1 three compartment sink

1 two compartment sink without handles

Toast POS, tablets, and personal decoration/items