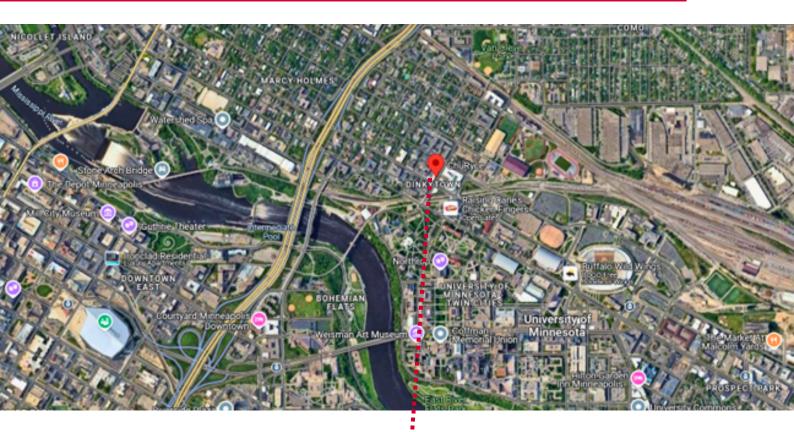

including utilities) |



### **PROPERTY FEATURES**



**SQUARE FEET** 

Approximately 1,250



**PARKING** 

Street



CAPACITY

20 Seats



Google Review

### **DINING SPACE**





# **PHOTOS**















# **EQUIPMENT LIST**

20 chairs

1 shelf on wall

8 tables

1 walk-in cooler

1 front desk

1 walk-in freezer

1 pop cooler

250 inch TV

132 inch TV

3 fryers

1 two door cooler

4 shelves

1 small stainless-steel table

6 wok burner

**Excludes** 

14 burner gas countertop range

1 ricecooker with table

1 sixhold steamer

1 chart

1 prepcooler

123' kitchen hood

1 sink

3 ricewarmer

1 ricecooker

1 stainless steel table

1 traychart

1 three compartment sink

1 two compartment sink without handles

Toast POS, tablets, and personal decoration/items



# **LOCATION HIGHLIGHTS**







|                          | 1 Mile Radius | 3 Mile Radius | 5 Mile Radius |
|--------------------------|---------------|---------------|---------------|
| Population               | 37,637        | 220,506       | 505,296       |
| Median Age               | 23.5          | 31.3          | 33.3          |
| Median Household Income  | \$47,214      | \$63,271      | \$75,078      |
| Average Household Income | \$81,971      | \$95,431      | \$107,294     |



Crisp & Green

Al's Breakfast

**Blarney Pub** 

McDonald's

Target

University of MN

Ridder Arena

Al Moving & Logistics

**Huntington Bank Stadium** 

Williams Arena

Varsity Theater