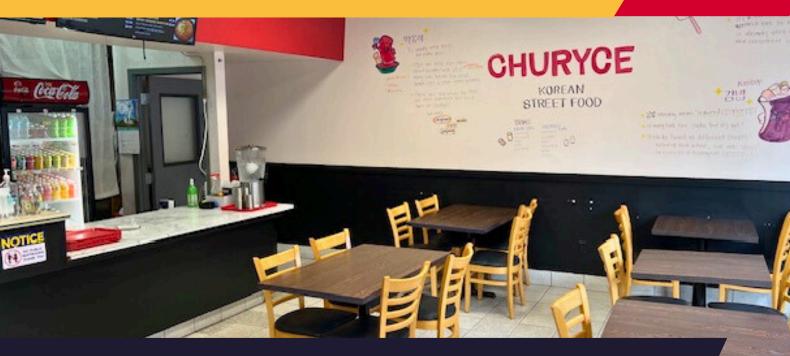

Broker 763-999-1285 dan@hscbrokers.com



### **BUSINESS OVERVIEW**

### **HIGHLIGHTS**

Restaurant opportunity available in the heart of dinkytown! Currently operating as a Korean Cuisine concept. Great for catering to college students, faculty, businesses, and visitors. Casual atmosphere, intended to accommodate the fast-paced life of college students with both dine-in and takeaway options. Seats 20.

| Asking Price | \$125,000 includes equipment            |
|--------------|-----------------------------------------|
| Inventory    | To be counted separately at closing     |
| Rent         | \$6,700/month (not including utilities) |



### **PROPERTY FEATURES**



**SQUARE FEET** 

Approximately 1,250



**PARKING** 

Street



CAPACITY

20 Seats



Google Review

### **DINING SPACE**





# **PHOTOS**















# **EQUIPMENT LIST**

20 chairs

1 shelf on wall

8 tables

1 walk-in cooler

1 front desk

1 walk-in freezer

1 pop cooler

250 inch TV

132 inch TV

3 fryers

1 two door cooler

4 shelves

1 small stainless-steel table

6 wok burner

**Excludes** 

14 burner gas countertop range

1 ricecooker with table

1 sixhold steamer

1 chart

1 prepcooler

123' kitchen hood

1 sink

3 ricewarmer

1 ricecooker

1 stainless steel table

1 traychart

1 three compartment sink

1 two compartment sink without handles

Toast POS, tablets, and personal decoration/items



# **LOCATION HIGHLIGHTS**







|                          | 1 Mile Radius | 3 Mile Radius | 5 Mile Radius |
|--------------------------|---------------|---------------|---------------|
| Population