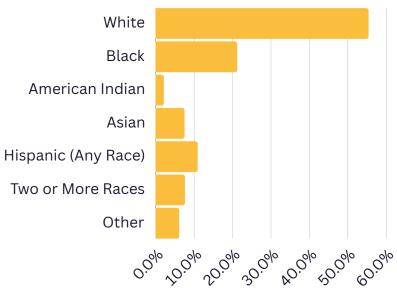

# **LOCATION HIGHLIGHTS**

|                          | 1 Mile Radius | 3 Mile Radius | 5 Mile Radius |
|--------------------------|---------------|---------------|---------------|
| Population               | 37,637        | 220,506       | 505,296       |
| Median Age               | 23.5          | 31.3          | 33.3          |
| Median Household Income  | \$47,214      | \$63,271      | \$75,078      |
| Average Household Income | \$81,971      | \$95,431      | \$107,294     |