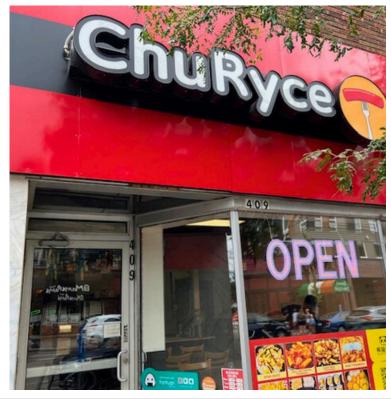

# RESTAURANT IN DINKYTOWN FOR SALE

409 14th Ave SE, Minneapolis, MN 55414

### **HIGHLIGHTS**

Restaurant opportunity available in the heart of dinkytown! Currently operating as a Korean Cuisine concept. Great for catering to college students, faculty, businesses, and visitors. Casual atmosphere, intended to accommodate the fast-paced life of college students with both dine-in and takeaway options. Seats 20.