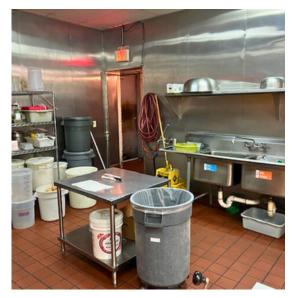

# **PHOTOS**

# **EQUIPMENT LIST**

20 chairs

1 shelf on wall

8 tables

1 walk-in cooler

1 front desk

1 walk-in freezer

1 pop cooler

250 inch TV

132 inch TV

3 fryers

1 two door cooler

4 shelves

1 small stainless-steel table

6 wok burner

**Excludes** 

14 burner gas countertop range

1 ricecooker with table

1 sixhold steamer

1 chart

1 prepcooler

123' kitchen hood

1 sink

3 ricewarmer

1 ricecooker

1 stainless steel table

1 traychart

1 three compartment sink

1 two compartment sink without handles

Toast POS, tablets, and personal decoration/items