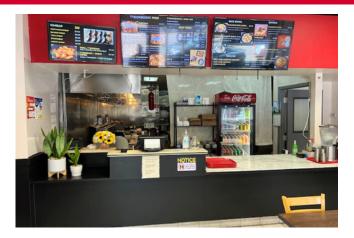

85 dan@hscbrokers.com



### **BUSINESS OVERVIEW**

### **HIGHLIGHTS**

Restaurant opportunity available in the heart of dinkytown! Currently operating as a Korean Cuisine concept. Great for catering to college students, faculty, businesses, and visitors. Casual atmosphere, intended to accommodate the fast-paced life of college students with both dine-in and takeaway options. Seats 20.

| Asking Price | \$125,000 includes equipment            |
|--------------|-----------------------------------------|
| Inventory    | To be counted separately at closing     |
| Rent         | \$6,700/month (not including utilities) |



### **PROPERTY FEATURES**



**SQUARE FEET** 

Approximately 1,250



**PARKING** 

Street



CAPACITY

20 Seats



Google Review

### **DINING SPACE**





# **PHOTOS**















# **EQUIPMENT LIST**

20 chairs

1 shelf on wall

8 tables

1 walk-in cooler

1 front desk

1 walk-in freezer

1 pop cooler

250 inch TV

132 inch TV

3 fryers

1 two door cooler

4 shelves

1 small stainless-steel table

6 wok burner

**Excludes** 

14 burner gas countertop range

1 ricecooker with table

1 sixhold steamer

1 chart

1 prepcooler

123' kitchen hood

1 sink

3 ricewarmer

1 ricecooker

1 stainless steel table

1 traychart

1 three compartment sink

1 two compartment sink without handles

Toast POS, tablets, and personal decoration/items



# **LOCATION HIGHLIGHTS**







|                          | 1 Mile Radius | 3 Mile Radius | 5 Mile Radius |
|--------------------------|---------------|---------------|---------------|
| Population               | 37,637