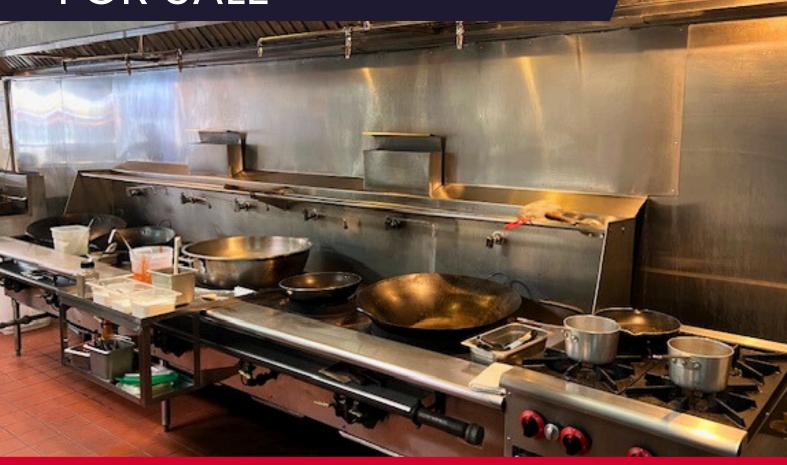

# **PHOTOS**

# **EQUIPMENT LIST**

20 chairs

1 shelf on wall

8 tables

1 walk-in cooler

1 front desk

1 walk-in freezer

1 pop cooler

250 inch TV

132 inch TV

3 fryers

1 two door cooler

4 shelves

1 small stainless-steel table

6 wok burner

**Excludes** 

14 burner gas countertop range

1 ricecooker with table

1 sixhold steamer

1 chart

1 prepcooler

123' kitchen hood

1 sink

3 ricewarmer

1 ricecooker

1 stainless steel table

1 traychart

1 three compartment sink

1 two compartment sink without handles

Toast POS, tablets, and personal decoration/items