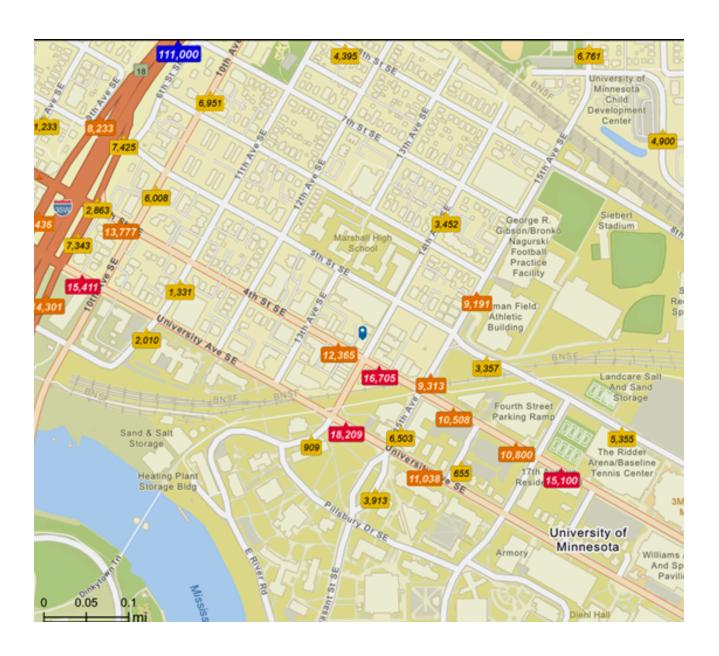

# **LOCATION HIGHLIGHTS**

|                          | 1 Mile Radius | 3 Mile Radius | 5 Mile Radius |
|--------------------------|---------------|---------------|---------------|
| Population               | 37,637        | 220,506       | 505,296       |
| Median Age               | 23.5          | 31.3          | 33.3          |
| Median Household Income  | \$47,214      | \$63,271      | \$75,078      |
| Average Household Income | \$81,971      | \$95,431      | \$107,294     |