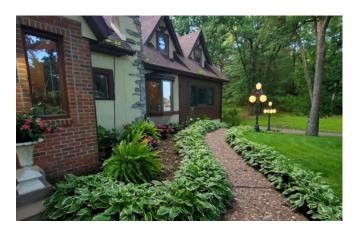

In addition to the suites, the private owner's/staff quarters include 2 bedrooms, 1 bath, kitchen, and living space. The 1.02 acre lot has landscaped grounds, courtyard with gazebo, and majestic towering trees. Updated in 2018 and 2020, with a new roof, insulation, beds, mattresses, appliances, and hot water heater. Property features a heated 12+ car garage, 2 car maintenance garage, and guest parking.

# **PHOTOS**