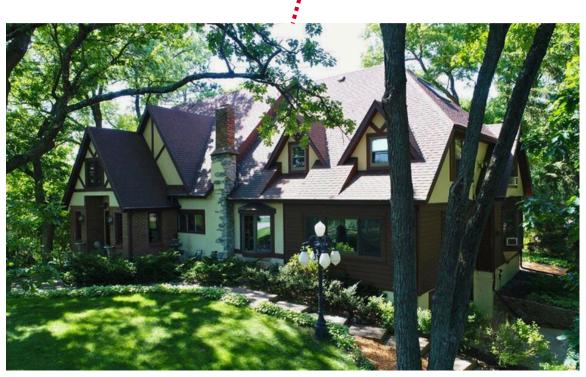

# OTTER CREEK INN BED & BREAKFAST FOR SALE

2536 Hansen Lane Altoona, WI 54720

#### **HIGHLIGHTS**

The Otter Creek Inn is a classic English
Tudor-style B&B that has been in
business for over 35 years. The Inn
features 6 guest rooms, each with a
private bath, gas fireplace, and jacuzzi
tub. The rooms are tastefully decorated
and offer every modern amenity.

In addition to the suites, the private owner's/staff quarters include 2 bedrooms, 1 bath, kitchen, and living space. The 1.02 acre lot has landscaped grounds, courtyard with gazebo, and majestic towering trees. Updated in 2018 and 2020, with a new roof, insulation, beds, mattresses, appliances, and hot water heater. Property features a heated 12+ car garage, 2 car maintenance garage, and guest parking.