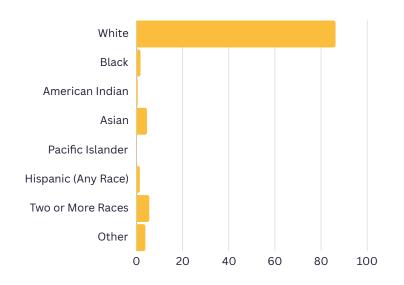

# **LOCATION HIGHLIGHTS**

TRAFFIC COUNT: 20,800

|                                       | 1 Mile Radius | 3 Mile Radius     | 5 Mile Radius |
|---------------------------------------|---------------|-------------------|---------------|
| Population                            | 7,875         | 53,655            | 85,496        |
| Median Age                            | 38.9          | 33.7              | 35.4          |
| College or Advanced Degree            | 75.7%         | 72.3%             | 70.9%         |
| Median Household Income               | \$69,912      | \$59,814 \$61,991 |               |
| Average Household Income              | \$92,855      | \$85,668          | \$87,585      |
| Owner Occupied                        | 58%           | 55.2%             | 59.5%         |
| Projected Population Growth 2022-2027 | 1.24%         | .07%              | .21%          |