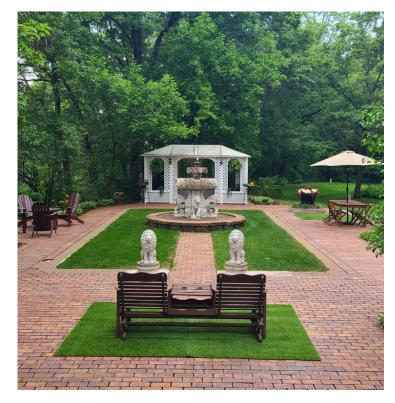

In addition to the suites, the private owner's/staff quarters include 2 bedrooms, 1 bath, kitchen, and living space. The 1.02 acre lot has landscaped grounds, courtyard with gazebo, and majestic towering trees. Updated in 2018 and 2020, with a new roof, insulation, beds, mattresses, appliances, and hot water heater. Property features a heated 12+ car garage, 2 car maintenance garage, and guest parking.

# **PHOTOS**