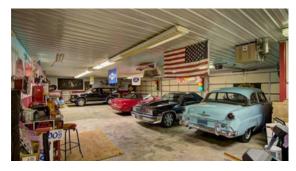

In addition to the suites, the private owner's/staff quarters include 2 bedrooms, 1 bath, kitchen, and living space. The 1.02 acre lot has landscaped grounds, courtyard with gazebo, and majestic towering trees. Updated in 2018 and 2020, with a new roof, insulation, beds, mattresses, appliances, and hot water heater. Property features a heated 12+ car garage, 2 car maintenance garage, and guest parking.

#### **PARKING**

34x64 12-Car Garage 10 Guest Spaces 6 Employee Spaces

The B&B has an occupancy rate of 72.6% with over \$220,000 in annual revenues and just over \$100,000 in net operating income. The property is being sold turnkey, with training. Effective marketing plan and staff already in place. New responsive website that features a state-of-the-art booking engine and retail shop. Extremely high guest ratings on multiple travel agency websites.