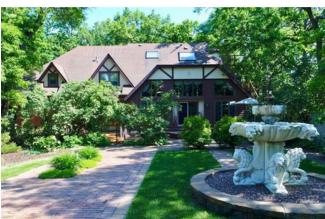

#### **HIGHLIGHTS**

The Otter Creek Inn is a classic English
Tudor-style B&B that has been in
business for over 35 years. The Inn
features 6 guest rooms, each with a
private bath, gas fireplace, and jacuzzi
tub. The rooms are tastefully decorated
and offer every modern amenity.

In addition to the suites, the private owner's/staff quarters include 2 bedrooms, 1 bath, kitchen, and living space. The 1.02 acre lot has landscaped grounds, courtyard with gazebo, and majestic towering trees. Updated in 2018 and 2020, with a new roof, insulation, beds, mattresses, appliances, and hot water heater. Property features a heated 12+ car garage, 2 car maintenance garage, and guest parking.

# **PHOTOS**