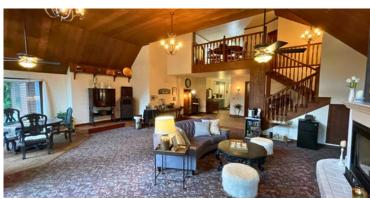

In addition to the suites, the private owner's/staff quarters include 2 bedrooms, 1 bath, kitchen, and living space. The 1.02 acre lot has landscaped grounds, courtyard with gazebo, and majestic towering trees. Updated in 2018 and 2020, with a new roof, insulation, beds, mattresses, appliances, and hot water heater. Property features a heated 12+ car garage, 2 car maintenance garage, and guest parking.

# **PHOTOS**